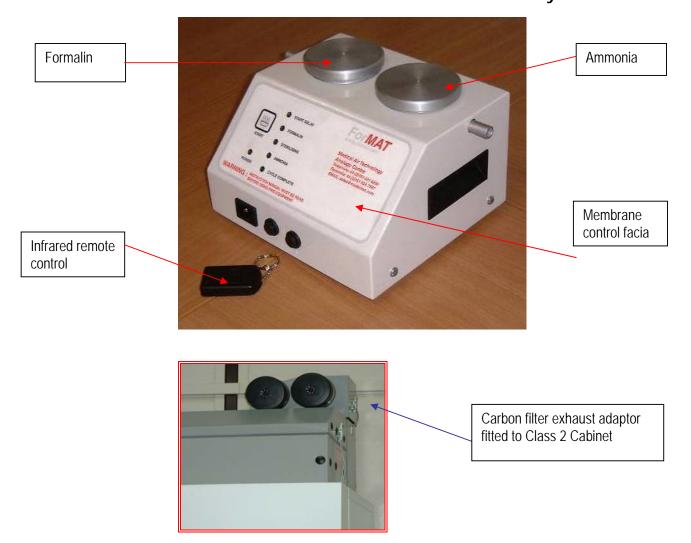

It is a self contained portable unit that plugs into the electrical socket inside the cabinet. The unit comprises two boiling pots. One boiling pot is filled with the desired amount of Formalin solution, and the other with the correct proportion of ammonia. The For*MAT* unit is placed on the cabinet work tray and plugged into the electrical socket outlet. An automatic timer is fitted to ensure that the correct amount of Formalin is generated.

Upon completion of the sterilisation procedure, the unit coverts Formalin vapour to water by neutralisation with ammonia. Low cost carbon filters fitted to the cabinet exhaust using a clip on adaptor, absorb any excess ammonia inside the cabinet when the cycle is complete.

Kit includes: -Carrying Case with *ForMAT*, Infrared remote control key fob Exhaust adaptor with charcoal filters fitted, Bottles for formaldehyde & Ammonia and Operator Manual

Contained Air Solutions Ltd Unit 4, Greengate Middleton Junction Manchester M24 1RU